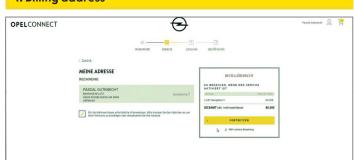

## 4. Billing address

- Check and, if neccessary, update the billing address.
- Confirm your address with placing the checkmark.
- Click on "Continue".