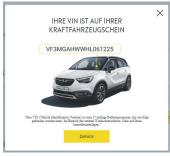

# Where to find the VIN (Vehicle Identification number):

- Click on "Where can I find the VIN?".
- > You may also find the VIN on your registration documents.
- Be sure to enter all 17 digits and be careful to not mix O with 0.