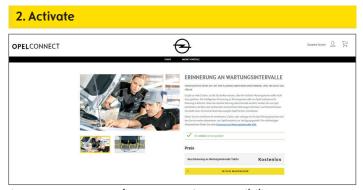

# Activate a free service

# 1. OpelConnect Store

• Choose a service on the homepage and click on "**Discover**" to learn more details.

A green message confirms your car's compatibility.

• Click on "Add to cart".