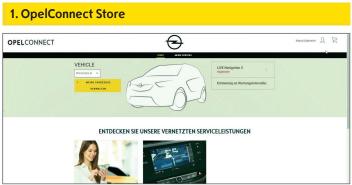

# 1. OpelConnect Store

 Go to your account page by clicking on in the upper right corner.

# 1. OpelConnect Store

• Choose a service on the homepage and click on "**Discover**" to learn more details.

A green message confirms your car's compatibility.

• Click on "Add to cart".

# 1. OpelConnect Store

• Choose a service on the homepage and click on "**Discover**" to learn more details.