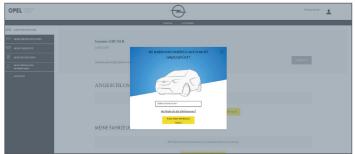

### 3. Enter VIN

- Type in your VIN (Vehicle Identification Number).
- Click on "Add my vehicle".

# Where to find the VIN (Vehicle Identification number):

- Click on "Where can I find the VIN?".
- > You may also find the VIN on your registration documents.
- Be sure to enter all 17 digits and be careful to not mix O with 0.