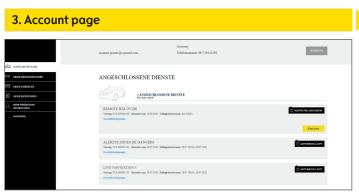

# **Account page**

- > You can see your services directly on the homepage right next to your vehicle.
- ➤ To access your account information, click on at the upper right of the homepage.

• Select "My services" from the menu on the left to see all the services linked to your account and to check their status (activation in progress, active,...).

➤ Via the menu you can also access, for example, "My vehicles" or "My personal data" to check and/or update account information.

THE FUTURE IS EVERYONE'S