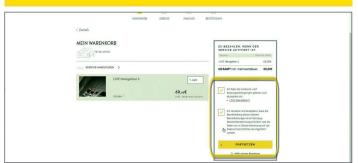

### 3. Check and confirm

- Check if your cart displays the correct vehicle, service and duration.
- Read and accept the conditions (T&C, geolocation & privacy policy).
- Click on "Continue".

## 4. Billing address

- Check and, if neccessary, update the billing address.
- Confirm your address with placing the checkmark.
- Click on "Continue".