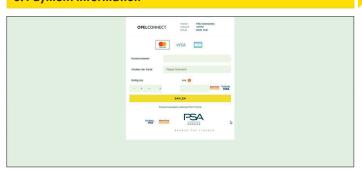

# **5. Payment information**

- Enter payment information.
- Click on "Pay" and then on "Submit".