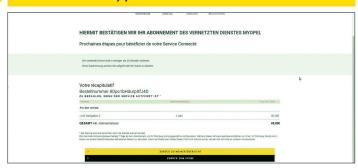

# Service successfully purchased

A confirmation page will show the purchased service(s), price and duration.