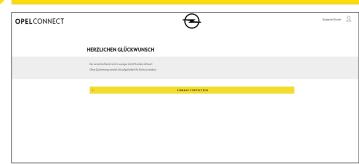

# 3. Activate your account

A new page appears stating your account has been created and an e-mail with an activation link is sent to you.

- Click on the link received by e-mail to activate your account.
- Click on "Continue".