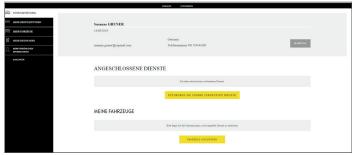

# 1. OpelConnect Store

 Go to your account page by clicking on in the upper right corner.

# 2. My vehicles

- Select "My vehicles" from the menu on the left.
- Click on "Add a vehicle".