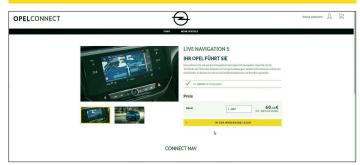

## 2. Add to cart

A green message confirms your car's compatibility.

- Select the desired duration.
- Click on "Add to cart".

### 3. Check and confirm

- Check if your cart displays the correct vehicle, service and duration.
- Read and accept the conditions (T&C, geolocation & privacy policy).
- Click on "Continue".