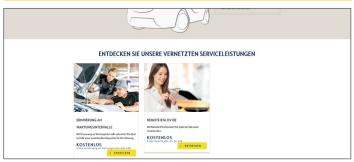

# 1. OpelConnect Store

• Choose a service on the homepage and click on "**Discover**" to learn more details.

A green message confirms your car's compatibility.

• Click on "Add to cart".

# 1. OpelConnect Store

• Choose a service on the homepage and click on "**Discover**" to learn more details.