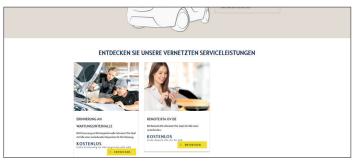

# 1. OpelConnect Store

• Choose a service on the homepage and click on "**Discover**" to learn more details.

A green message confirms your car's compatibility.

• Click on "Add to cart".

# 1. OpelConnect Store

• Choose a service on the homepage and click on "**Discover**" to learn more details.